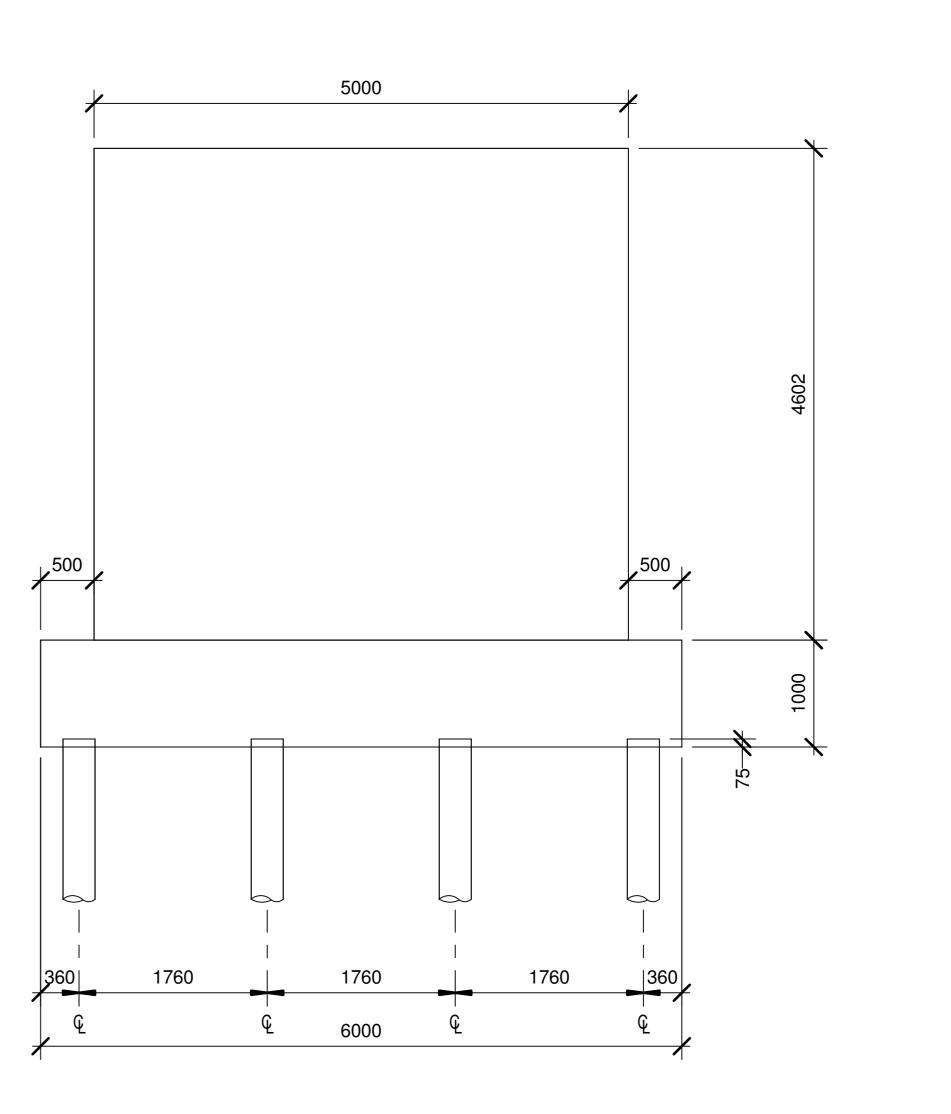

Section 3-3 Scale: 1:100

3D View on Abutment 1 with Side walls

Pier Pile Layout Plan Scale: 1:50

Plan View on Pier Scale: 1:50

Section 4-4 Scale: 1:50

Section 5-5 Scale: 1:50

immediately

1. All dimensions are in mm unless otherwise noted. Do not scale.