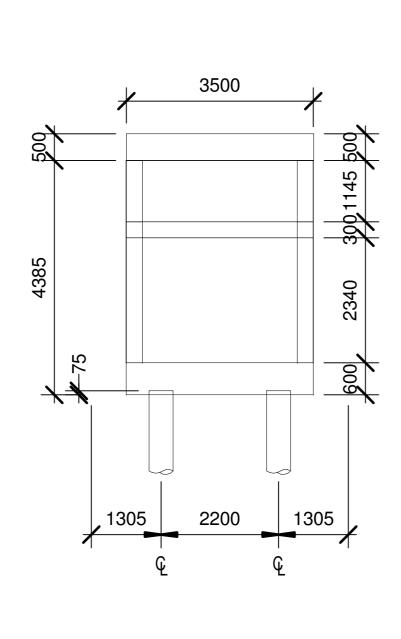

Abutment 1- Base Plan

Scale: 1:100

Plan View on Abutment 1 Scale: 1:100

Section 1-1

Scale: 1:100

Abutment Detail (A) Scale: 1:25

Section 2-2

Scale: 1:100