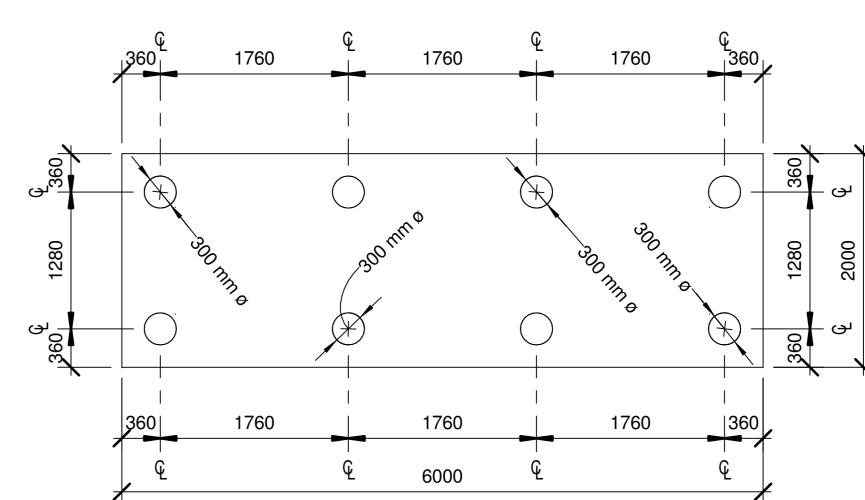

Section 3-3 Scale: 1:100

3D View on Abutment 1 with Side walls

Pier Pile Layout Plan Scale: 1:50

Plan View on Pier Scale: 1:50

Section 4-4 Scale: 1:50

Section 5-5 Scale: 1:50

immediately

1. All dimensions are in mm unless otherwise noted. Do not scale.