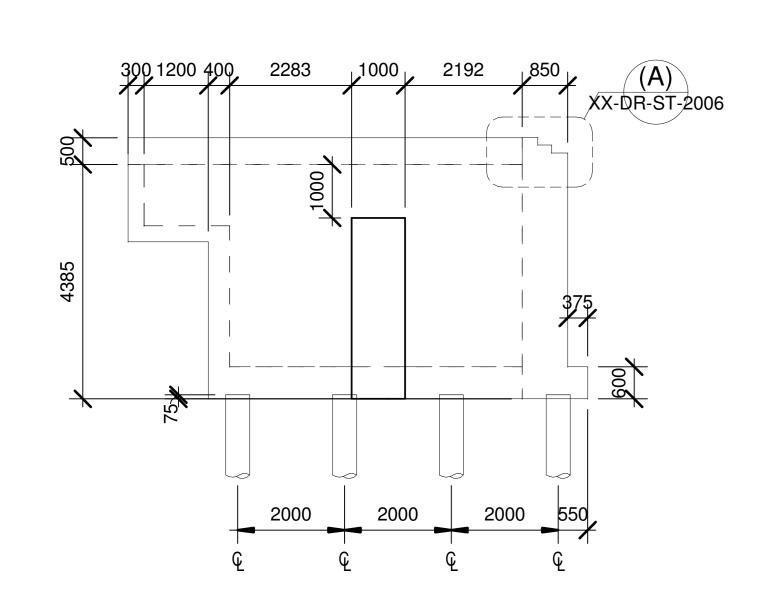

Abutment 1- Base Plan

Scale: 1:100

Plan View on Abutment 1 Scale: 1:100

Section 1-1

Scale: 1:100

Abutment Detail (A) Scale: 1:25

Section 2-2

Scale: 1:100