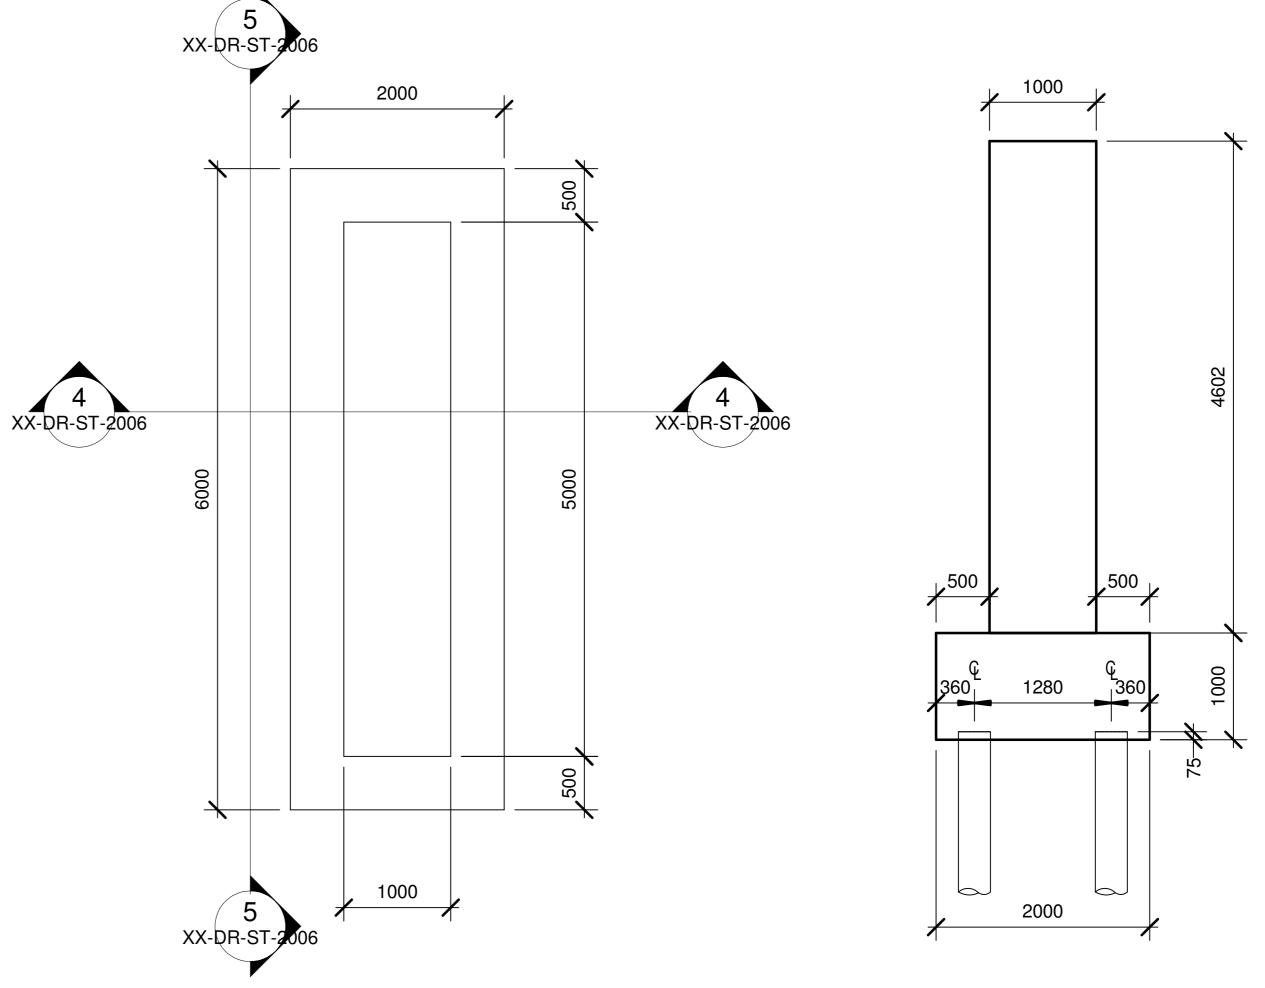

Abutment 1- Base Plan

Scale: 1:100

Plan View on Abutment 1 Scale: 1:100

Section 1-1

Scale: 1:100

Abutment Detail (A) Scale: 1:25

Section 2-2

Scale: 1:100

Section 3-3 Scale: 1:100

3D View on Abutment 1 with Side walls

Pier Pile Layout Plan Scale: 1:50

Plan View on Pier Scale: 1:50

Section 4-4 Scale: 1:50

Section 5-5 Scale: 1:50

immediately

1. All dimensions are in mm unless otherwise noted. Do not scale.