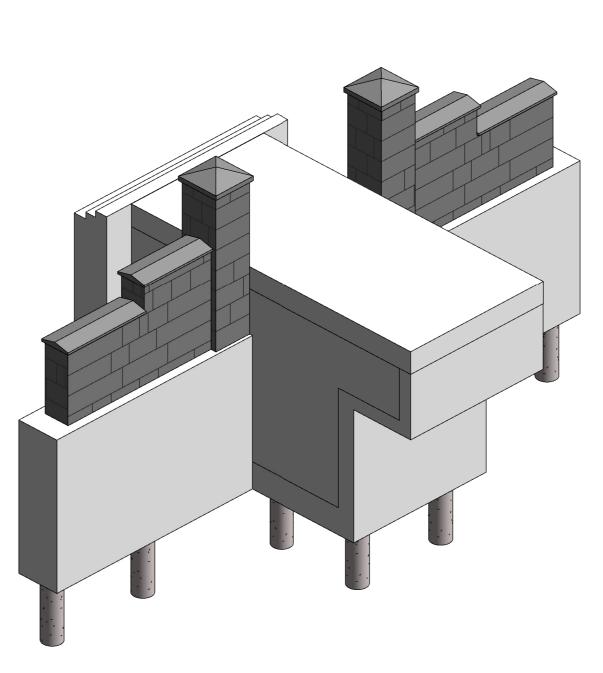

Section 3-3 Scale: 1:100

3D View on Abutment 1 with Side walls

Pier Pile Layout Plan Scale: 1:50

Plan View on Pier Scale: 1:50

Section 4-4 Scale: 1:50

Section 5-5 Scale: 1:50

immediately

1. All dimensions are in mm unless otherwise noted. Do not scale.