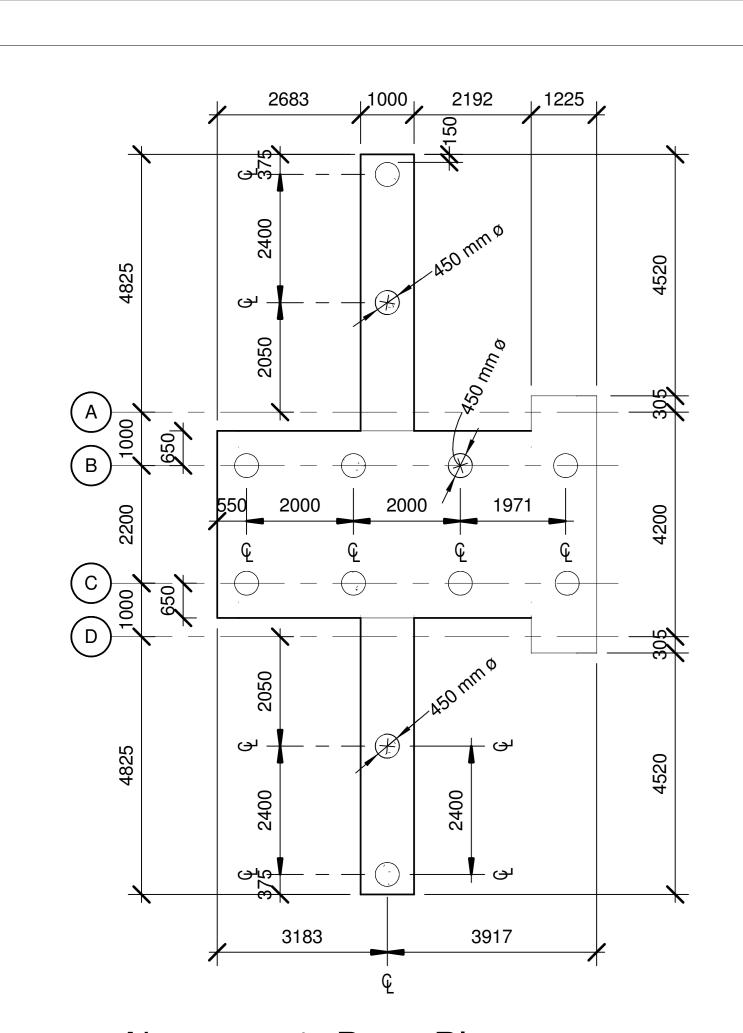

Abutment 1- Base Plan

Scale: 1:100

Plan View on Abutment 1 Scale: 1:100

Section 1-1

Scale: 1:100

Abutment Detail (A) Scale: 1:25

Section 2-2

Scale: 1:100