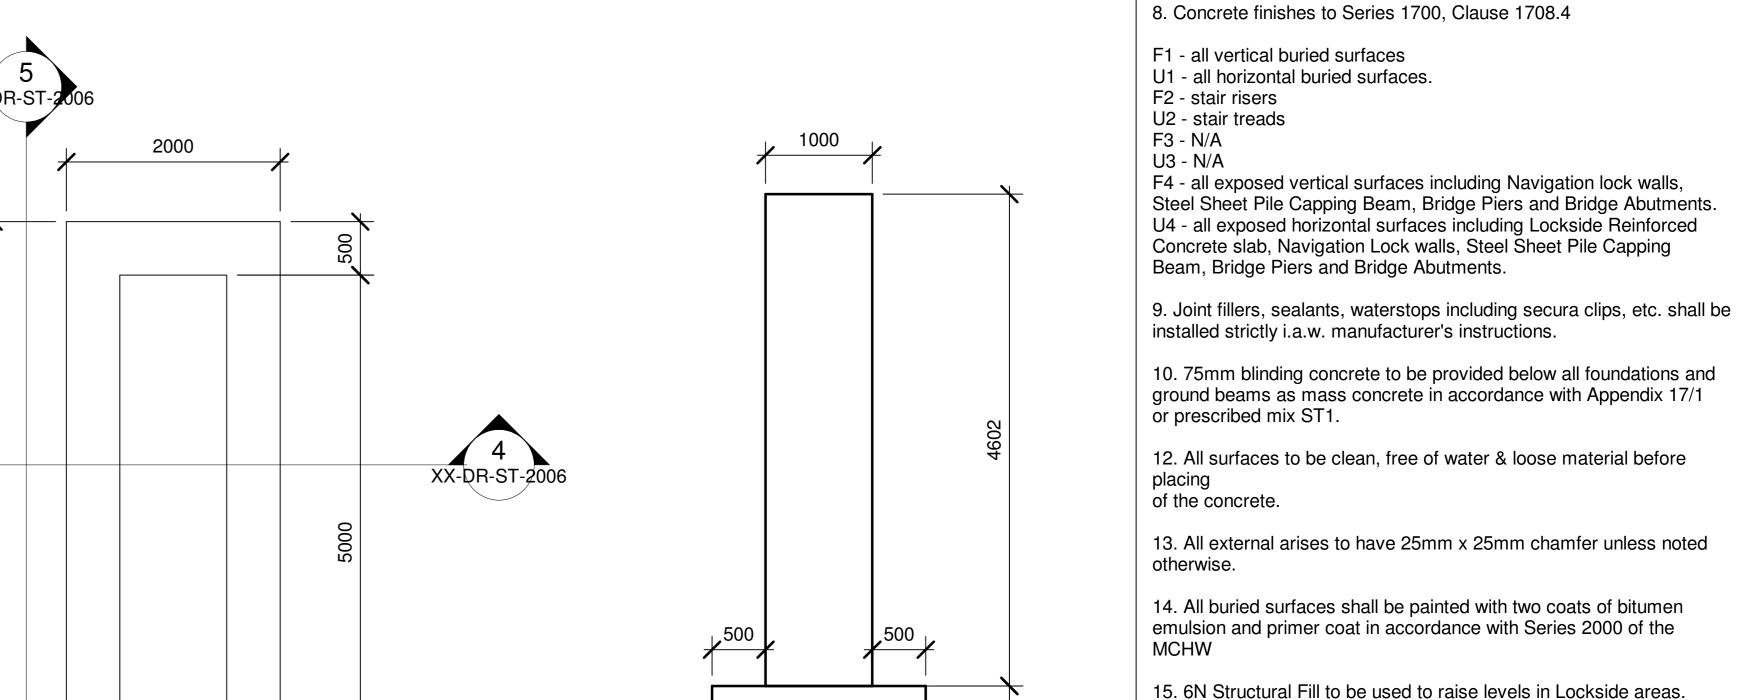

Abutment 1- Base Plan

Scale: 1:100

Plan View on Abutment 1 Scale: 1:100

Section 1-1

Scale: 1:100

Abutment Detail (A) Scale: 1:25

Section 2-2

Scale: 1:100

Section 3-3 Scale: 1:100

3D View on Abutment 1 with Side walls

Pier Pile Layout Plan Scale: 1:50

Plan View on Pier Scale: 1:50

Section 4-4 Scale: 1:50

Section 5-5 Scale: 1:50

immediately

1. All dimensions are in mm unless otherwise noted. Do not scale.

2. All levels to be A.O.D.

3. This drawing to be read in conjunction with all relevant drawings.

4. The Contractor shall verify all existing conditions and dimensions

5.All in-situ concrete to be in accordance with Specification Appendix 17/1. All in-situ concrete must be vibrated and compacted in secure

formwork, all workmanship, materials, etc. to BS EN 1992-3 & UK Annex BS8007 and BS8110.

6. Reinforcement in accordance with BS 4449:2005 scheduled as

Scheduling, dimensioning, bending and cutting of steel reinforcement for concrete i.a.w. BS 8666:2005. Steel fabric for reinforcement of concrete to BS 4483:2005, minimum lap 400mm. All securely fixed

7. Any dowel bars required to be Hot Dip Galvanised to BS EN

H shall be Grade B500A, Grade B500B or Grade B500C.

and held with minimum cover,

prior to beginning construction and/or ordering materials. Any discrepancies shall be brought to the attention of the Engineer