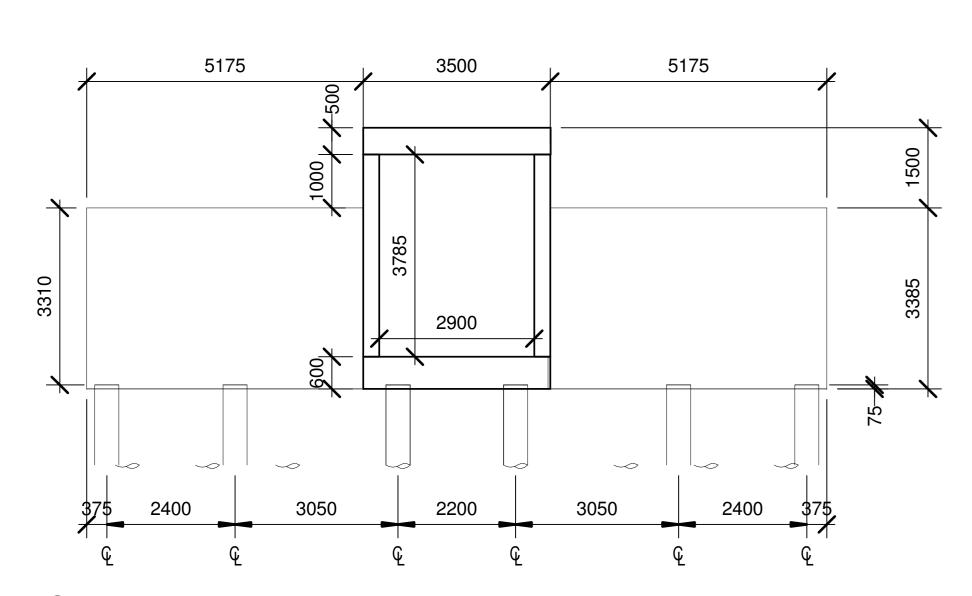

Section 3-3 Scale: 1:100

3D View on Abutment 1 with Side walls

Pier Pile Layout Plan Scale: 1:50

Plan View on Pier Scale: 1:50

Section 4-4 Scale: 1:50

Section 5-5 Scale: 1:50

immediately

1. All dimensions are in mm unless otherwise noted. Do not scale.