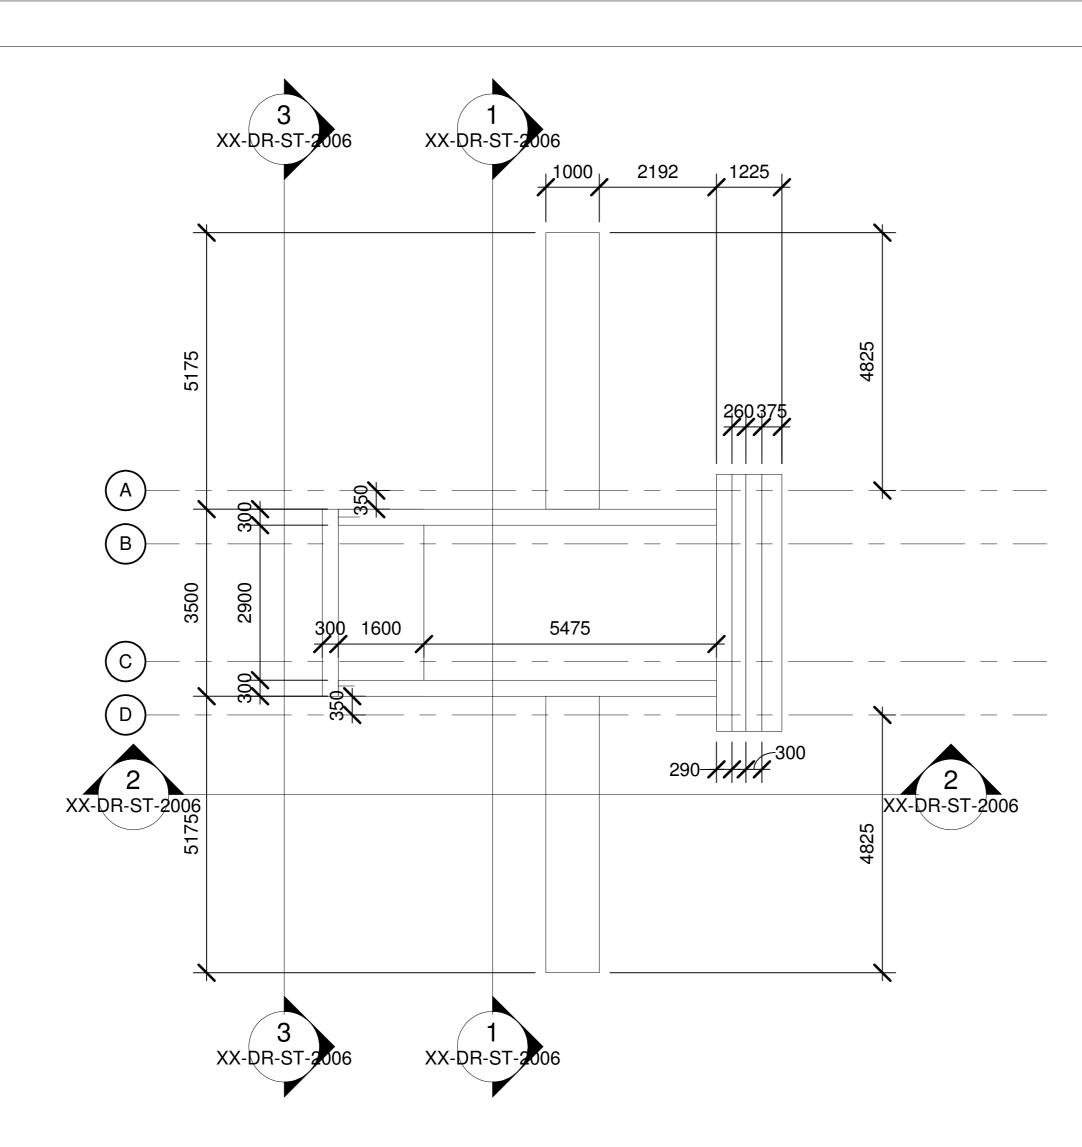

Abutment 1- Base Plan

Scale: 1:100

Plan View on Abutment 1 Scale: 1:100

Section 1-1

Scale: 1:100

Abutment Detail (A) Scale: 1:25

Section 2-2

Scale: 1:100

Section 3-3 Scale: 1:100

3D View on Abutment 1 with Side walls

Pier Pile Layout Plan Scale: 1:50

Plan View on Pier Scale: 1:50

Section 4-4 Scale: 1:50

Section 5-5 Scale: 1:50

immediately

1. All dimensions are in mm unless otherwise noted. Do not scale.