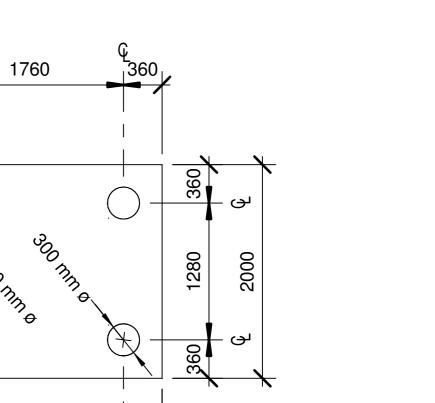

Section 3-3 Scale: 1:100

3D View on Abutment 1 with Side walls

Pier Pile Layout Plan Scale: 1:50

Plan View on Pier Scale: 1:50

Section 4-4 Scale: 1:50

Section 5-5 Scale: 1:50

immediately

1. All dimensions are in mm unless otherwise noted. Do not scale.